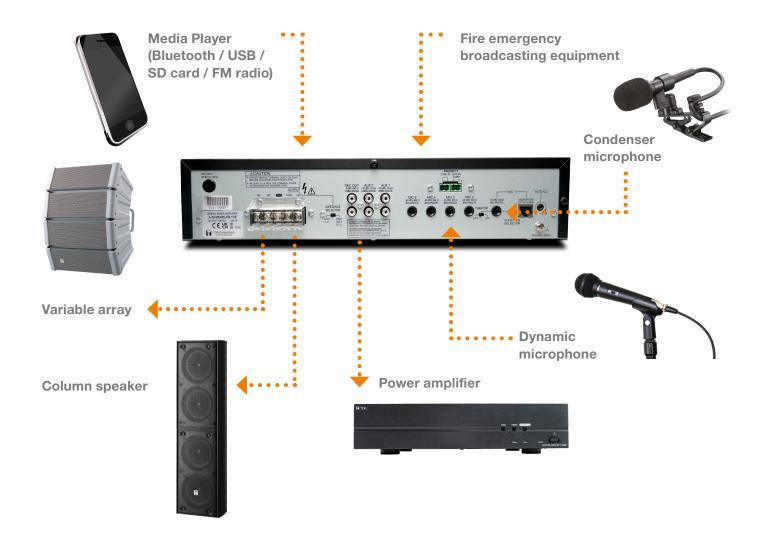

#### A-3200DZ / A-3200DMZ

**Multi-zone management** required? With the **A-3200DZ**, **up to five zones** can be managed in one amplifier. The device offers connections for **up to 4 microphones** and **2 additional AUX inputs**. Additional **media player** required? The **A-3200DMZ** also has an integrated media player with the following interfaces: Bluetooth / USB / SD card / FM radio. These mixing amplifiers with zone management offer full sound control and flexible output power.

#### **A-3200DME-EB**

The **A-3200DME** offers that certain extra for all audio lovers who like to enjoy good sound: using the **equalizer**, **five different frequencies** (80, 315, 1000, 3150 and 8000 Hz) can be set and thus raise the sound experience to a higher level. The integrated media player including **Bluetooth function** allows flexible connection, ideal for frequently changing users.