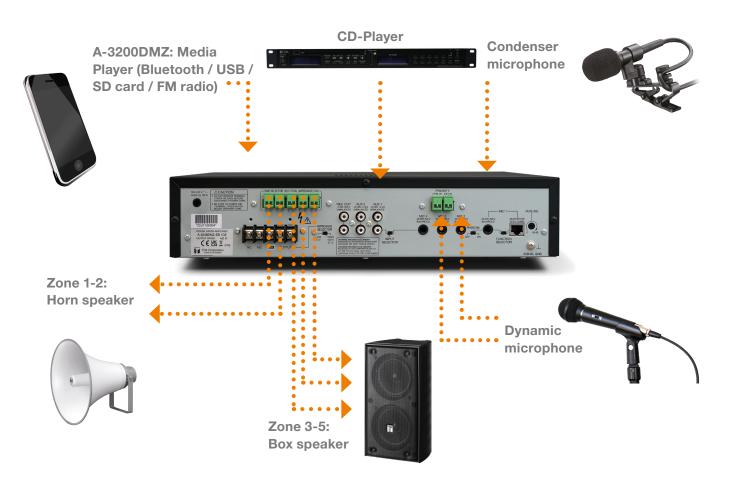

#### A-3200DZ / A-3200DMZ

**Multi-zone management** required? With the **A-3200DZ**, **up to five zones** can be managed in one amplifier. The device offers connections for **up to 4 microphones** and **2 additional AUX inputs**. Additional **media player** required? The **A-3200DMZ** also has an integrated media player with the following interfaces: Bluetooth / USB / SD card / FM radio. These mixing amplifiers with zone management offer full sound control and flexible output power.