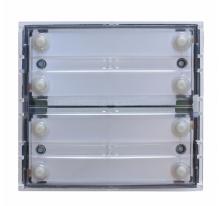

## Additional module buttons 8 calls Alba - CT2138AB

Additional push buttons module, Alba door station. With 4 buttons for 4 calls (to be completed with art. AB20 and AB21) that, properly programmed can be activated in double button way, in order to allow 8 additional calls. To be mounted together with CA2144AB audio module or CV2144AB audio-video module. Auto programming allowed.

# MAIN CHARACTERISTICS

material: anodised aluminium

colour: grey

button number: 4 if single or 8 in double

call way

modular: yes

back-lighting colour: white