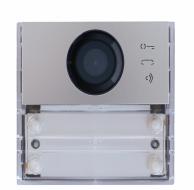

#### CV2124AB

## Audio-video module 4 calls Alba - CV2124AB

Audio-video module, Alba door station line, including electric door speaker and wide angle camera, ready for the installation of 1 or 2 buttons (art. AB20 or AB21) up to 4 calls if programmed in double-call way. To be completed with item AB21 or AB20. It manages the system "Duo extended" range for installations up to 20.000 users and 250 m as max distance between door station and internal station. It is self powered with automatic address learning. Until stocks last.

# MAIN CHARACTERISTICS

material: anodised aluminium

colour: grey

button number: up to 4

LED signaling: yes

modular: yes

back-lighting colour: white

vision angle: about 110°