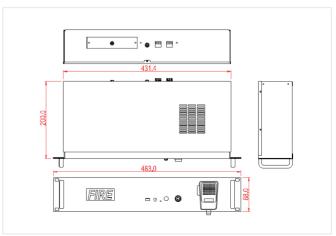

## DRAWING

### SPECIFICATIONS

| INPUT SENSITIVITY/IMPEDANCE | 2.45mV(-50dB/1.2KΩ unbal.)     |
|-----------------------------|--------------------------------|
| OUTPUT LEVEL/IMPEDANCE      | 1.23V(+4dB/600Ω bal)           |
| FREQUECY RESPONSE           | Less than -3dB (200Hz ~ 10kHz) |
| SIGNAL TO RATIO             | More than 60dB                 |
| T.H.D                       | Less than 0.4% (200Hz ~ 10kHz) |
| SIREN FREQUENCE             | 800Hz                          |
| POWER CONSUMPTION           | 3.6W                           |
| POWER                       | DC 24V                         |
| DIMENSIONS(mm)              | 483(W) x 88(H) x 200(D)mm      |
| WEIGHT (kg)                 | 2.8kg                          |
|                             |                                |