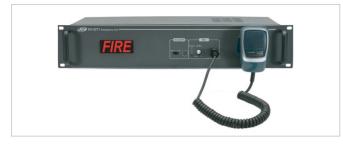

# EMERGENCY UNIT

# EU-2211

# FEATURES

- AUTO ALERT(ALARM) OF FIRE

- It should be connected with `five auto alarm' and if fire broke out, automatically alarming and flashing of fire indicator.
- AUTO ANNOUNCEMENT (OPTION)
- Firstly, siren ringing for 10sec and E/M message is followed continuously by E/M message card(option). Without E/M message card : Only
- OPERATING & INSPECTION
- Connect with ES-1120 and select S/W of ES-1120 to check this unit.
- Siren, announcement by fire detector from fire sensor
- (Optional E/M message card)
- Continuously repeat E/M announcement after 10 seconds of alarm indicator or alarm sound