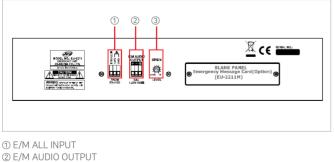

|

# SPECIFICATIONS

| INPUTS                 | MIC : 2.45mV(-50dBm/600Ω UNBAL) |
|------------------------|---------------------------------|
|                        | LINE : 24.5mV(-10dBm/10kΩ BAL)  |
| OUTPUTS                | Audio Output : 0dB/600Ω         |
|                        | Headphone Output : 24mW ≥32Ω    |
| FREQUENCY RESPONSE     | MIC : 300Hz~3.4kHz ( =8kHz)     |
|                        | LINE : 100Hz~3.4kHz ( =8kHz)    |
| OPERATING VOLTAGE      | +24VDC                          |
| CURRENT CONSUMPTION    | NOR 30mA / MAX 70mA             |
| MESSAGE RECORDING TIME | Max 60sec                       |
| DIMENSIONS(mm)         | 130(W) x 30(H) x 153(D)mm       |
| WEIGHT (kg)            | 190g                            |

#### BLOCK DIAGRAM



③ SIREN VOLUME CONTROL

## DRAWING