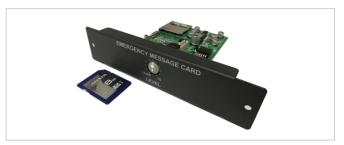

# EU-2211M(Option)

# FEATURES

- Easy-to-use single-chip voice record/playback solution.
- High-quality, natural voice/audio reproduction.
- Operation of manual switches.
- Recording time of 60-second.
- Zero-power message storage (No backup battery).
- 100-year message retention (typical).
- 100,000 record cycles (typical).

# SPECIFICATIONS

| INPUTS                 | MIC : 2.45mV(-50dBm/600Ω UNBAL) |
|------------------------|---------------------------------|
|                        | LINE : 24.5mV(-10dBm/10kΩ BAL)  |
| OUTPUTS                | Audio Output : 0dB/600Ω         |
|                        | Headphone Output : 24mW ≥32Ω    |
| FREQUENCY RESPONSE     | MIC : 300Hz~3.4kHz ( =8kHz)     |
|                        | LINE : 100Hz~3.4kHz ( =8kHz)    |
| OPERATING VOLTAGE      | +24VDC                          |
| CURRENT CONSUMPTION    | NOR 30mA / MAX 70mA             |
| MESSAGE RECORDING TIME | Max 60sec                       |
| DIMENSIONS(mm)         | 130(W) x 30(H) x 153(D)mm       |
| WEIGHT (kg)            | 190g                            |