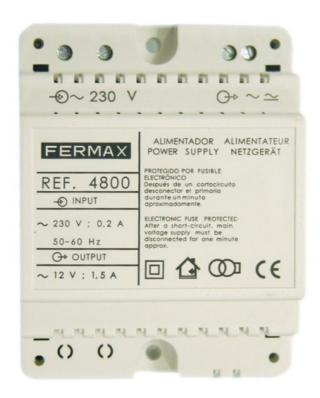

## P.S.U. DIN4 230VAC/12VAC-1,5A

Reference: 04800

Used to power the different equipment in a Fermax installation.

Constructed in self-extinguishing VO material. Includes a set of covers to protect the connection terminals.

## **TECHNICAL SPECIFICATIONS**

DIN 4 dimensions: 70x 90x60 mm

Input tension: 230 Vac Output tension: 12 Vac Output current: 1.5A

Input protection: PTC and 2,3A fuse

Input protection: Electronic limitation for overload and short circuit

Input frequency: 50-60 MHz.

Weight: 0,5877 kg

Size of product when packed: 11,5x7,5x6,5 cm

EAN 13: 8424299048000