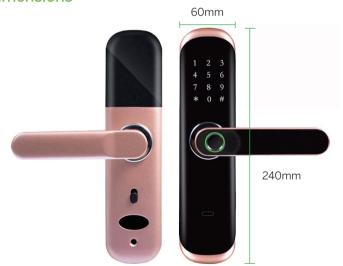

--------------------------------------|-----------------------------|-------------|
| Quiescent current      | <50-65mA                                   | Number of passwords to      |             |
| How to open the door   | fingerprint, credit card, password, WeChat | open the door               | <=100       |
|                        | applet, key Optional (TTlock)              | Low voltage alarm voltage   | 4.5+-0.2V   |
| Working current        | >250mA (strong driving ability)            | Operating temperature       | -10°C~+60°C |
| Number of fingerprints |                                            | Relative humidity           | 20%~93%     |
| for door opening       | <=100                                      | Total weight                | 1850g       |

## **Dimensions**