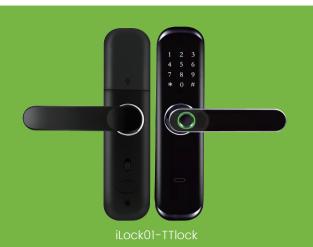

## S4A INDUSTRIAL CO.,LIMITED













## **Specifications**

| Power supply           | 4.5V-6V                                    | Quantity of open door cards | <=100       |
|------------------------|--------------------------------------------|-----------------------------|-------------|
| Quiescent current      | <50-65mA                                   | Number of passwords to      |             |
| How to open the door   | fingerprint, credit card, password, WeChat | open the door               | <=100       |
|                        | applet, key Optional (TTlock)              | Low voltage alarm voltage   | 4.5+-0.2V   |
| Working current        | >250mA (strong driving ability)            | Operating temperature       | -10°C~+60°C |
| Number of fingerprints |                                            | Relativ