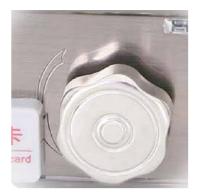

#### Stainless steel rotary button

Workable with access control systems, built in lock status function