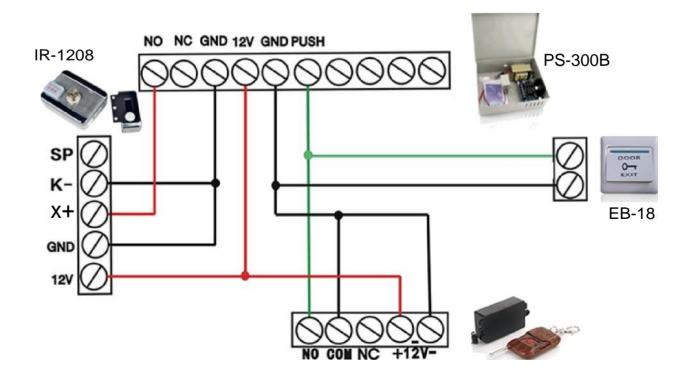

Specifications**

| Item:             | Parameter                 |
|-------------------|---------------------------|
| Voltage:          | DC12V                     |
| Range:            | 0-15CM                    |
| Currency:         | 300MA                     |
| Temperature:      | 25'C-55'C                 |
| Memory Size:      | 1000 cards                |
| Cardtype:         | EM4100/4102               |
| Moisture:         | 20-95%                    |
| Transcript:       | 2000                      |
| Frequency:        | 125 KHz                   |
| Adding card mode: | Remote, Admin card online |
| Dimension:        | 170x 100*65mm             |

## Dimensions (mm)





#### Stainless steel rotary button

Workable with access control systems, built in lock status function