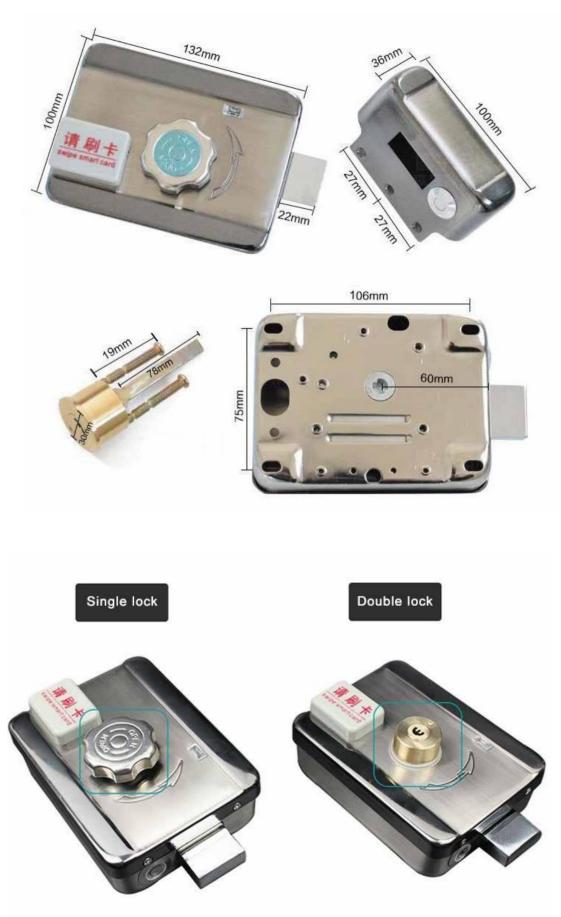

me Automation Solution.

It can be installed on any type of door i.e., wooden, aluminum or steel door.

#### **Specifications**

| Item:             | Parameter                 |
|-------------------|---------------------------|
| Voltage:          | DC12V                     |
| Range:            | 0-15CM                    |
| Currency:         | 300MA                     |
| Temperature:      | 25'C-55'C                 |
| Memory Size:      | 1000 cards                |
| Cardtype:         | EM4100/4102               |
| Moisture:         | 20-95%                    |
| Transcript:       | 2000                      |
| Frequency:        | 125 KHz                   |
| Adding card mode: | Remote, Admin card online |
| Dimension:        | 170x 100*65mm             |

## Dimensions (mm)





#### Stainless steel rotary button

Workable with access control systems, built in lock status function