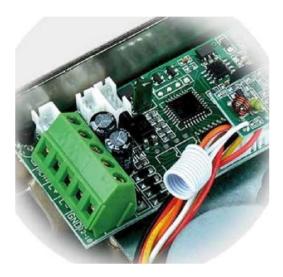

### what is Electric Rim Lock?

Electric Rim Lock is a durable and reliable solution to secure your door by easily integrating it with anyVideo

Door Phone or Access Control or Home Automation Solution.

It can be installed on any type of door i.e., wooden, aluminum or steel door.