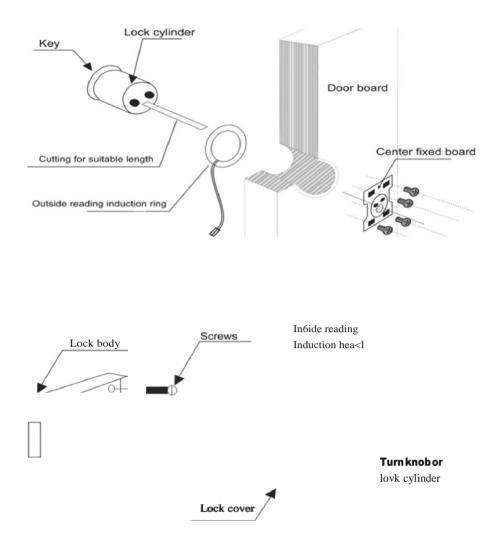

ecifications**

| Item:             | Parameter                 |
|-------------------|---------------------------|
| Voltage:          | DC12V                     |
| Range:            | 0-15CM                    |
| Currency:         | 300MA                     |
| Temperature:      | 25'C-55'C                 |
| Memory Size:      | 1000 cards                |
| Cardtype:         | EM4100/4102               |
| Moisture:         | 20-95%                    |
| Transcript:       | 2000                      |
| Frequency:        | 125 KHz                   |
| Adding card mode: | Remote, Admin card online |
| Dimension:        | 170x 100*65mm             |

## Dimensions (mm)





#### Stainless steel rotary button

Workable with access control systems, built in lock status function