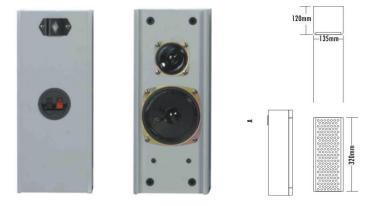

### **Product Specification**

| Model                      | JCO-110S           |
|----------------------------|--------------------|
| Power Taps @100V           | 10W                |
| Power Taps @70V            | 5W                 |
| Impedance                  | Black:Com Red:1KΩ  |
| SPL(1W/1M)                 | 89dB±3dB           |
| Max. SPL (Rated W/1M)      | 101dB              |
| Frequency Response (-10dB) | 130-18KHz          |
| Finish                     | Body: Wooden, Gray |
| Speaker Driver             | 4" x 1 2.5" x 1    |
| Dimensions                 | 135 x 120 x 320mm  |
| Weight                     | 2.6Kg              |
| Mounting                   | Hook               |