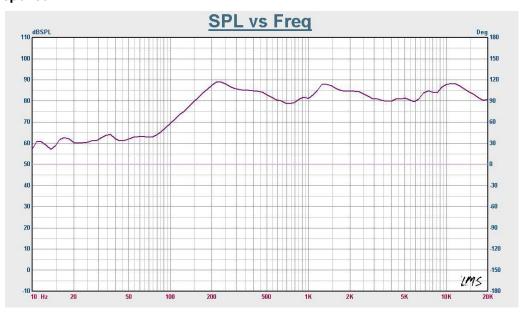

ecification**

| Model                      | JCO-110S           |
|----------------------------|--------------------|
| Power Taps @100V           | 10W                |
| Power Taps @70V            | 5W                 |
| Impedance                  | Black:Com Red:1KΩ  |
| SPL(1W/1M)                 | 89dB±3dB           |
| Max. SPL (Rated W/1M)      | 101dB              |
| Frequency Response (-10dB) | 130-18KHz          |
| Finish                     | Body: Wooden, Gray |
| Speaker Driver             | 4" x 1 2.5" x 1    |
| Dimensions                 | 135 x 120 x 320mm  |
| Weight                     | 2.6Kg              |
| Mounting                   | Hook               |



# JCO-110S Indoor Column Speaker

### Appearance:



## **Direction Diagram:**



## Frequency Response: