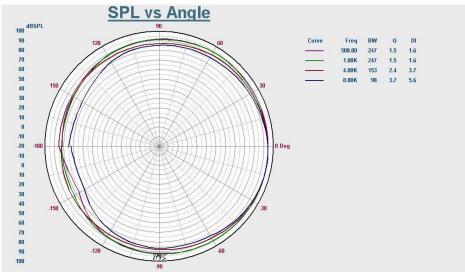

s.







### **Product Specification**

| Model                      | JCO-110S           |
|----------------------------|--------------------|
| Power Taps @100V           | 10W                |
| Power Taps @70V            | 5W                 |
| Impedance                  | Black:Com Red:1KΩ  |
| SPL(1W/1M)                 | 89dB±3dB           |
| Max. SPL (Rated W/1M)      | 101dB              |
| Frequency Response (-10dB) | 130-18KHz          |
| Finish                     | Body: Wooden, Gray |
| Speaker Driver             | 4" x 1 2.5" x 1    |
| Dimensions                 | 135 x 120 x 320mm  |
| Weight                     | 2.6Kg              |
| Mounting                   | Hook               |



# JCO-110S Indoor Column Speaker

### Appearance:



## **Direction Diagram:**



## Frequency Response: