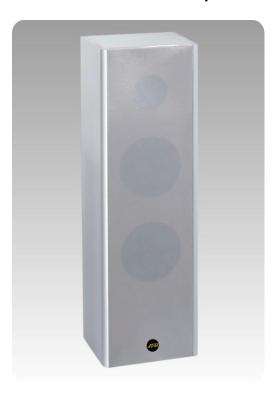

### Appearance:

#### **Features**

- Built-in 100v/70v transformer
- Indoor column type loudspeaker
- 4" x 2 + 2.5" full range driver
- Power out 20w @100V
- Wooden enclosure & fabric grille in grey

#### **Product Specification**

| Model                      | JCO-120S            |
|----------------------------|---------------------|
| Power Taps @100V           | 20W                 |
| Power Taps @70V            | 10W                 |
| Impedance                  | Black: Com Red:500Ω |
| SPL(1W/1M)                 | 91dB±3dB            |
| Max. SPL (Rated W/1M)      | 105dB               |
| Frequency Response (-10dB) | 130-18KHz           |
| Finish                     | Body: Wooden, Gray  |
| Speaker Driver             | 4" x 2 2.5" x 1     |
| Dimensions                 | 135 x 120 x 420mm   |
| Weight                     | 3.4Kg               |
| Mounting                   | Hook                |