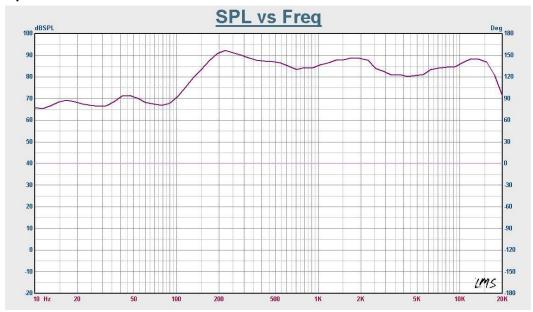

# **Frequency Response:**

The built-in 1 units 4" + 2.5" two way speaker drivers are designed of wide frequency response 130-18KHz, the power output of 20W could meet different applications varies from room size and ambient noise Surroundings.