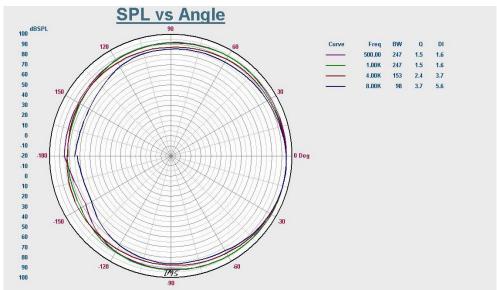

music and paging is needed.



#### **Product Specification**

| Model                      | JCO-120S            |
|----------------------------|---------------------|
| Power Taps @100V           | 20W                 |
| Power Taps @70V            | 10W                 |
| Impedance                  | Black: Com Red:500Ω |
| SPL(1W/1M)                 | 91dB±3dB            |
| Max. SPL (Rated W/1M)      | 105dB               |
| Frequency Response (-10dB) | 130-18KHz           |
| Finish                     | Body: Wooden, Gray  |
| Speaker Driver             | 4" x 2 2.5" x 1     |
| Dimensions                 | 135 x 120 x 420mm   |
| Weight                     | 3.4Kg               |
| Mounting                   | Hook                |



### Appearance:



# **Direction Diagram:**



# **Frequency Response:**