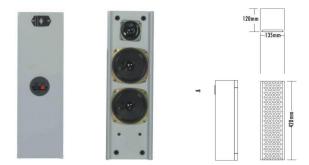

#### **Product Specification**

| Model                      | JCO-120S            |
|----------------------------|---------------------|
| Power Taps @100V           | 20W                 |
| Power Taps @70V            | 10W                 |
| Impedance                  | Black: Com Red:500Ω |
| SPL(1W/1M)                 | 91dB±3dB            |
| Max. SPL (Rated W/1M)      | 105dB               |
| Frequency Response (-10dB) | 130-18KHz           |
| Finish                     | Body: Wooden, Gray  |
| Speaker Driver             | 4" x 2 2.5" x 1     |
| Dimensions                 | 135 x 120 x 420mm   |
| Weight                     | 3.4Kg               |
| Mounting                   | Hook                |