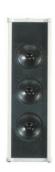

The built-in  $4"\times 3$  full range speaker drivers are designed of wide frequency response 130-16KHz, the power output at 15w-30w could meet paging and music applications varies from room size and ambient noise surroundings.

## **Direction Diagram:**