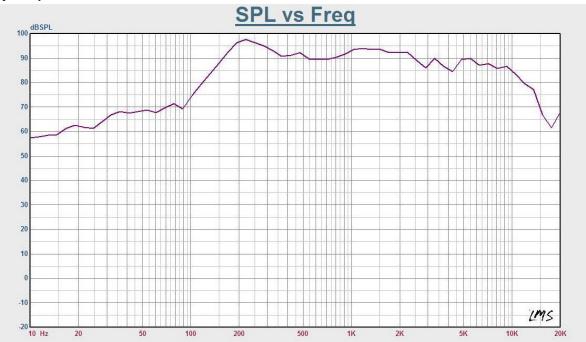

The built-in  $4"\times 3$  full range speaker drivers are designed of wide frequency response 130-16KHz, the power output at 15w-30w could meet paging and music applications varies from room size and ambient noise surroundings.

## **Frequency Response:**