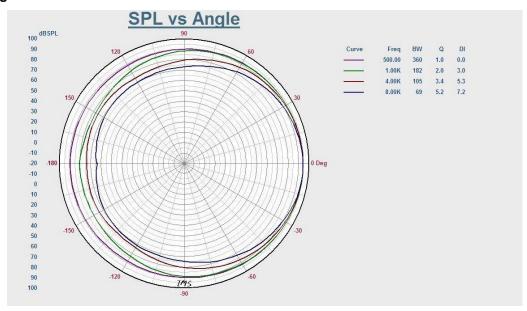

|
| Frequency Response (-10dB) | 130-16KHz                                                       |
| Finish                     | Body: Aluminum, White Grille: Aluminum, White Cover: ABS, White |
| Speaker Driver             | 4" x 3                                                          |
| IP Rate                    | IP 66                                                           |
| Dimensions                 | 155 x 105 x 490mm                                               |
| Weight                     | 3.1Kg                                                           |
| Mounting                   | With mounting bracket fixed by screw                            |





# Outdoor Column Speaker (15W-30W)

## Appearance:









## **Direction Diagram:**



## **Frequency Response:**