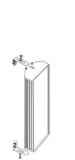

The aluminum enclosure and steel grille is of white color. It is also designed of weatherproof and heavy damage proof finish. Easy and secure wall mount installation in outdoor area through the supplied pair of metal mounting brackets.

### **Product Specification**

| Model                      | JCO-130A                                                        |
|----------------------------|-----------------------------------------------------------------|
| Power Taps @100V           | 15W, 30W                                                        |
| Power Taps @70V            | 7.5W, 15W                                                       |
| impedance                  | Black: Com Green:660Ω White:330Ω                                |
| SPL(1W/1M)                 | 94dB±3dB                                                        |
| Max. SPL (Rated W/1M)      | 109dB±3dB                                                       |
| Frequency Response (-10dB) | 130-16KHz                                                       |
| Finish                     | Body: Aluminum, White Grille: Aluminum, White Cover: ABS, White |
| Speaker Driver             | 4" x 3                                                          |
| IP Rate                    | IP 66                                                           |
| Dimensions                 | 155 x 105 x 490mm                                               |
| Weight                     | 3.1Kg                                                           |
| Mounting                   | With mounting bracket fixed by screw                            |