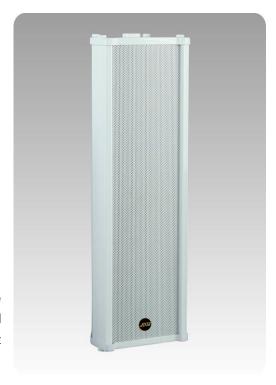

# JCO-130A Outdoor Column Speaker (15W-30W)

### Description

The JCO-130A is a weatherproof outdoor column speaker built-in 70v/100v transformer. The 70v/100v transformer technique reduces line losses on longer distance and allows easy parallel connection of multiple loudspeakers.

The aluminum enclosure and steel grille is of white color. It is also designed of weatherproof and heavy damage proof finish. Easy and secure wall mount installation in outdoor area through the supplied pair of metal mounting brackets.

## Appearance: