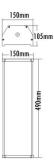

### **Product Specification**

| Model                      | JCO-130A                                                        |
|----------------------------|-----------------------------------------------------------------|
| Power Taps @100V           | 15W, 30W                                                        |
| Power Taps @70V            | 7.5W, 15W                                                       |
| impedance                  | Black: Com Green:660Ω White:330Ω                                |
| SPL(1W/1M)                 | 94dB±3dB                                                        |
| Max. SPL (Rated W/1M)      | 109dB±3dB                                                       |
| Frequency Response (-10dB) | 130-16KHz                                                       |
| Finish                     | Body: Aluminum, White Grille: Aluminum, White Cover: ABS, White |
| Speaker Driver             | 4" x 3                                                          |
| IP Rate                    | IP 66                                                           |
| Dimensions                 | 155 x 105 x 490mm                                               |
| Weight                     | 3.1Kg                                                           |
| Mounting                   | With mounting bracket fixed by screw                            |

## Appearance: