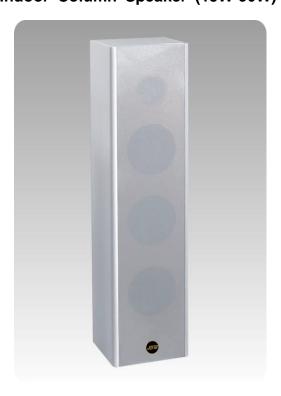

### Appearance:

The wooden enclosure and fabric grille are of grey color. Easy and secure wall mount through the mounting hook.

It is ideal choice for industrial and commercial applications in the indoor area of hotel, school, office, restaurant and factory where background music and paging is needed.