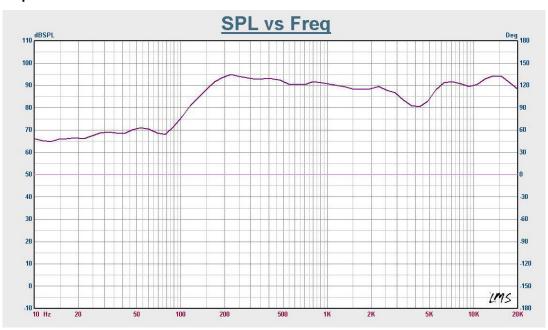

## **Frequency Response:**

The built-in 3 units 4" + 2.5" two way speaker drivers are designed of wide frequency response 130-18KHz, the power output of 30W could meet different applications varies from room size and ambient noise Surroundings.