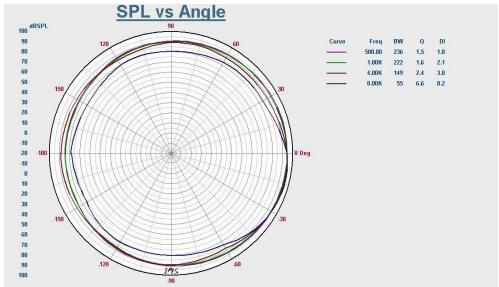

e background music and paging is needed.

#### **Product Specification**

| Model                      | JCO-130S           |
|----------------------------|--------------------|
| Power Taps @100V           | 30W                |
| Power Taps @70V            | 15W                |
| Impedance                  | Black:Com Red:330Ω |
| SPL(1W/1M)                 | 92dB±3dB           |
| Max. SPL (Rated W/1M)      | 107dB              |
| Frequency Response (-10dB) | 130-18KHz          |
| Finish                     | Body: Wooden, Gray |
| Speaker Driver             | 4" x 3 2.5" x 1    |
| Dimensions                 | 135 x 120 x 520mm  |
| Weight                     | 4.4Kg              |
| Mounting                   | Hook               |





### Appearance:



# **Direction Diagram:**



## **Frequency Response:**