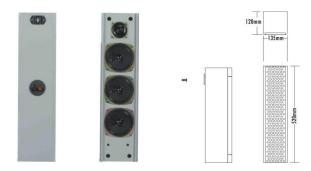

# **Direction Diagram:**

#### **Product Specification**

| Model                      | JCO-130S           |
|----------------------------|--------------------|
| Power Taps @100V           | 30W                |
| Power Taps @70V            | 15W                |
| Impedance                  | Black:Com Red:330Ω |
| SPL(1W/1M)                 | 92dB±3dB           |
| Max. SPL (Rated W/1M)      | 107dB              |
| Frequency Response (-10dB) | 130-18KHz          |
| Finish                     | Body: Wooden, Gray |
| Speaker Driver             | 4" x 3 2.5" x 1    |
| Dimensions                 | 135 x 120 x 520mm  |
| Weight                     | 4.4Kg              |
| Mounting                   | Hook               |