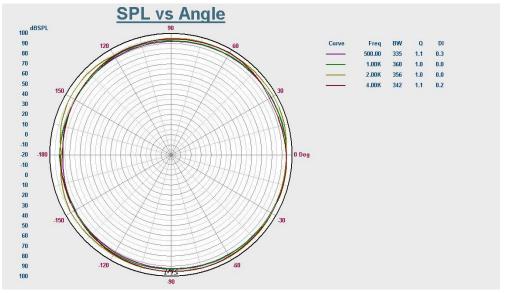

| Model                      | JCO-140S           |
|----------------------------|--------------------|
| Power Taps @100V           | 40W                |
| Power Taps @70V            | 20W                |
| Impedance                  | Black:Com Red:250Ω |
| SPL(1W/1M)                 | 93dB±3dB           |
| Max. SPL (Rated W/1M)      | 110dB              |
| Frequency Response (-10dB) | 130-18KHz          |
| Finish                     | Body: Wooden, Gray |
| Speaker Driver             | 4" x4 2.5" x 1     |
| Dimensions                 | 135 x 120 x 620mm  |
| Weight                     | 5.2Kg              |
| Mounting                   | Hook               |



**JCO-140S** 

Indoor Column Speaker



### Appearance:

# JCO-140S Indoor Column Speaker



### **Direction Diagram:**



## Frequency Response: