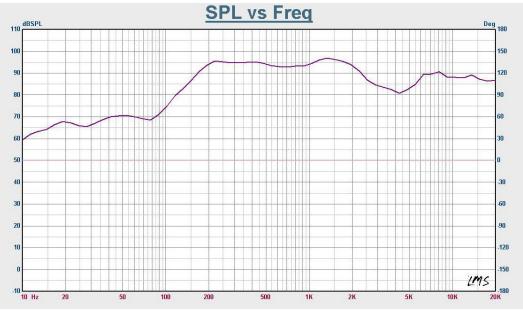

| JCO-140S           |
|----------------------------|--------------------|
| Power Taps @100V           | 40W                |
| Power Taps @70V            | 20W                |
| Impedance                  | Black:Com Red:250Ω |
| SPL(1W/1M)                 | 93dB±3dB           |
| Max. SPL (Rated W/1M)      | 110dB              |
| Frequency Response (-10dB) | 130-18KHz          |
| Finish                     | Body: Wooden, Gray |
| Speaker Driver             | 4" x4 2.5" x 1     |
| Dimensions                 | 135 x 120 x 620mm  |
| Weight                     | 5.2Kg              |
| Mounting                   | Hook               |



**JCO-140S** 

Indoor Column Speaker



### Appearance:

# JCO-140S Indoor Column Speaker



### **Direction Diagram:**



## Frequency Response: