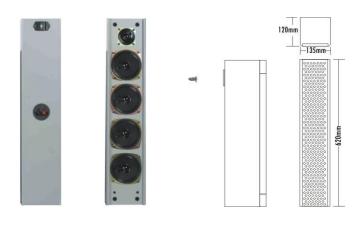

#### **Product Specification**

| Model                      | JCO-140S           |
|----------------------------|--------------------|
| Power Taps @100V           | 40W                |
| Power Taps @70V            | 20W                |
| Impedance                  | Black:Com Red:250Ω |
| SPL(1W/1M)                 | 93dB±3dB           |
| Max. SPL (Rated W/1M)      | 110dB              |
| Frequency Response (-10dB) | 130-18KHz          |
| Finish                     | Body: Wooden, Gray |
| Speaker Driver             | 4" x4 2.5" x 1     |
| Dimensions                 | 135 x 120 x 620mm  |
| Weight                     | 5.2Kg              |
| Mounting                   | Hook               |