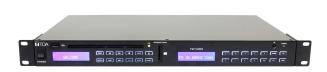

## MD-200CTU-EB D00

The MD-200CTU, a 1U 19" rack size all-in-one player, is capable of playing various audio sources, such as CD, USB, SD/MMC Card and FM Radio. In CD mode, CD or USB or SD/MMC Card can be selected to play the audio source, while Tuner mode plays FM Radio. The FM radio tuner is able to store up to 30 channels in preset memory. Sleep function of up to 90min is available in Tuner mode.

#### Key features

- 1U 19" rack type CD audio player
- Plays CD, CD-R, CD-R/W, USB, SD/MMC Card, FM Radio
- The 3 stereo output terminals (Tuner Out, Priority Out, CD Out)
- FM Radio with 30 preset stations and Sleep Timer