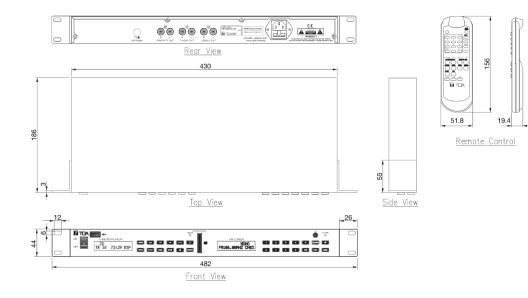

|
| Dimensions            | 484 (W) × 44 (H) × 250 (D) mm                                                                                                                                                                                      |
| Weight                | 3.5kg                                                                                                                                                                                                              |
| Included Accessories  | AC Power Cord, FM Radio Antenna, Remote Control                                                                                                                                                                    |

### Dimensions

## TOA DIMENSIONAL DIAGRAM

[MD-200STU-EB]



#### [MD-200CTU-EB]







4