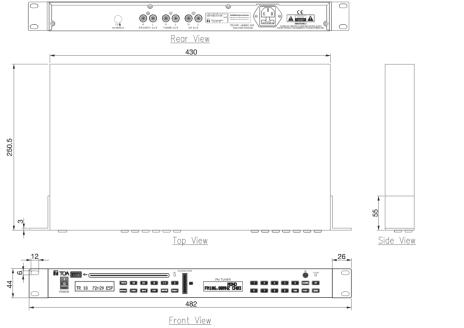

Dimensions            | 484 (W) × 44 (H) × 250 (D) mm                                                                                                                                                                                      |
| Weight                | 3.5kg                                                                                                                                                                                                              |
| Included Accessories  | AC Power Cord, FM Radio Antenna, Remote Control                                                                                                                                                                    |

### Dimensions

## TOA DIMENSIONAL DIAGRAM

[MD-200STU-EB]



#### [MD-200CTU-EB]







4