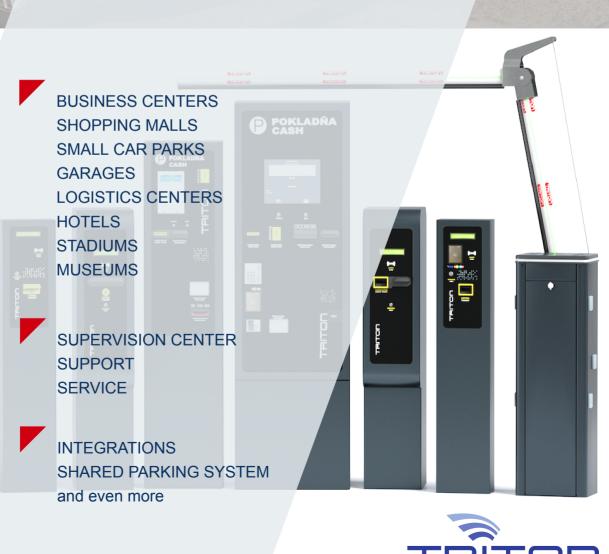

## COMPLEX SOLUTIONS



## EASY MANAGEMENT

## Monitoring | Views | Bonuses | Administration | Customers | Cash register | Logs

SMART PARKING SYSTEM DE

- Monitoring of passes, devices, parking vehicles, zone occupancy, device control, etc.
- Views reports of passes, card history and usage, issued cards, payments, statistics, etc.
- Visitor management bonus system for free exit, multiple issuers, variable bonus values etc.

MORE THAN A PRODUCT

- Administration of parking users, roles, hardware and devices settings, pricing, etc.
- Pricing module with complex custom settings for charging parking fees, calendars, etc.
- Public visitors, flat-rate users, individual company limitations and access levels, validity etc.
- Cash register manned cash for fee payments
- Logs system logs of user activity (multiple clien