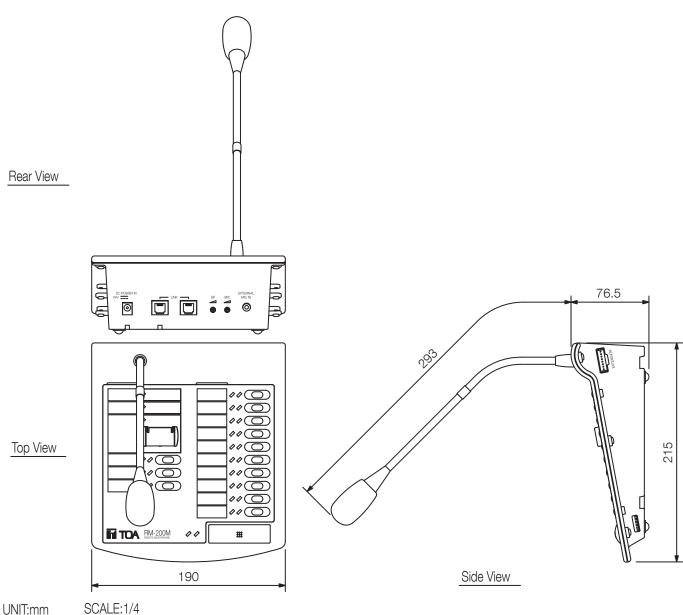

## Specifications

| Power source           | 24 V DC (operating range: 14 – 28 V DC)             |
|------------------------|-----------------------------------------------------|
| Frequency response     | 100 Hz - 20 kHz                                     |
| Distortion             | < 1 %                                               |
| Current consumption    | 100,0 mA                                            |
| S/N ratio              | 60 dB                                               |
| Audio output           | 0 dBV, 600 $\Omega$ , balanced                      |
| Microphone type        | Electret condenser microphone                       |
| Directivity            | Unidirectional                                      |
| Dimensions (W x H x D) | 190 x 76,5 x 215 mm                                 |
| Dimensions (ø x D)     | x 215 mm                                            |
| Finish                 | ABS resin, bluish grey (PANTONE 538 or equivalent), |
|                        |                                                     |