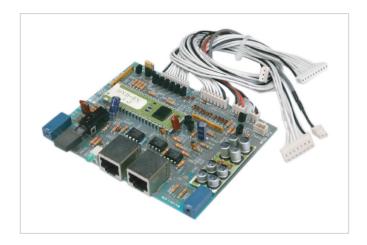

## REMOTE CONTROL RECEIVER FOR ZA-6000 SERIES

## **RR-600**

## **FEATURES**

- Remote control receiver lets you connect 3PCS of remote controls simutaneously by 4pairs LAN cable at the 100m MAX.
- DATA LED INDICATOR
- : In case of normal operation of data of data receipt, data LED indicator will be turn "ON".
- -SLAVE/PRIORITY
- : SLAVE SELECTOR : All signal output of remote controller(RC-600) will be closed under setting "ON" of priority switch on the rear of P.T.T remote (PTT-100N). (SLAVE/PRIORITY switch of RC-600 to "SLAVE")
- PRIORITY SELECTOR: Remote controller(RC-600) is priority to any other priority is activated, an signals are closed (But, P.T.T MIC signal can be activated is spite of priority)