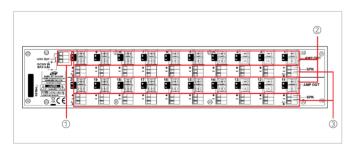

fier\ output\ without\ using\ relay\ group (RG-3220) to\ build\ simple\ or\ small\ system\ configuration.$ 

#### **FEATURES**

- 21 push type switches are provided to enable you to select 20zone speakers individually or totally.
- LED indicator in the each push switch makes easy checking about selected speaker line.
- External "all in" remote control per speaker line.
- Selection of speaker line against output signal of amplifier via relay contact

#### **SPECIFICATIONS**

| SPEAKER CONTROLS  | 20 lines                  |
|-------------------|---------------------------|
| POWER             | DC 24V                    |
| POWER CONSUMPTION | 12W                       |
| DIMENSIONS(mm)    | 483(W) x 88(H) x 200(D)mm |
| WEIGHT(kg)        | 3.5kg                     |

#### **REAR VIEW**



- ① DC POWER
- ② AMP OUT
- ③ SPEAKER

### **DRAWING**