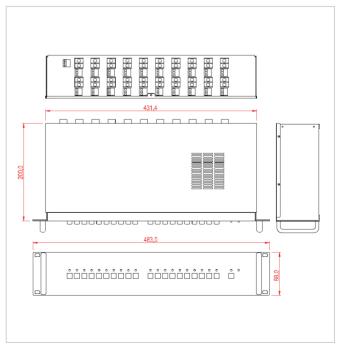

#### **SPECIFICATIONS**

| SPEAKER CONTROLS  | 20 lines                  |
|-------------------|---------------------------|
| POWER             | DC 24V                    |
| POWER CONSUMPTION | 12W                       |
| DIMENSIONS(mm)    | 483(W) x 88(H) x 200(D)mm |
| WEIGHT(kg)        | 3.5kg                     |

### **DRAWING**