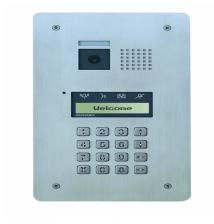

## TD2000 SOLVO DOOR PANEL - TD2000

Digital video entry door station Solvo series, for digital Duo System. An only element complete with 16 buttons, 4 icons for system status and LCD. It allows to dial and send calls to digital Duo bus.

## MAIN CHARACTERISTICS

FUNCTIONS

TECHNICAL FEATURES

material: steel

button number: 16

IP degree: IP45

supply voltage: from Duo line