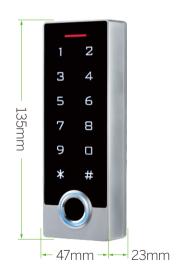

## Specifications

| Card Type            | EM/HID/MF/CPU           |
|----------------------|-------------------------|
| User Capacity        | 10,000                  |
| Fingerprint Capacity | 200                     |
| Fingerprint Sensor   | Semiconductor           |
| Operating Voltage    | DC12~24V                |
| Wiegand Interface    | Wiegand 26bits output   |
| Physical             | Mental backlight keypad |
| Dimensions           | L135 × W47 × D23 (mm)   |

## Dimensions(mm)