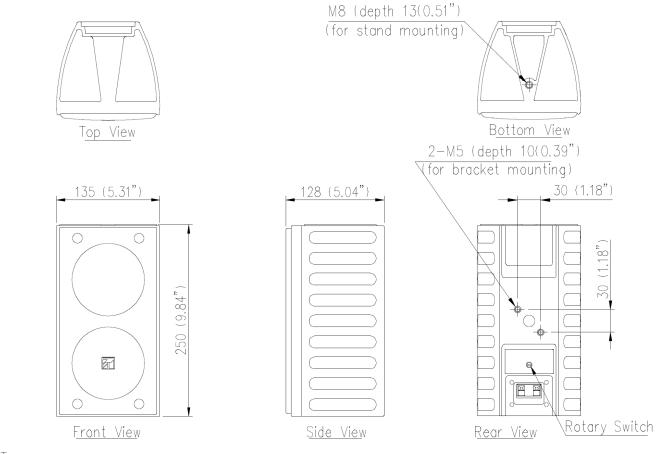

## Specifications

| Enclosure            | Sealed Type                                                                                                                                                                                                                                         |
|----------------------|-----------------------------------------------------------------------------------------------------------------------------------------------------------------------------------------------------------------------------------------------------|
| Rated Input          | 20 W                                                                                                                                                                                                                                                |
| Rated Impedance      | 100 V line: 500 Ω (20 W), 1 kΩ (10 W), 2 kΩ (5 W), 4 kΩ (2.5 W)<br>70 V line: 500 Ω (10 W), 1 kΩ (5 W), 2 kΩ (2.5 W), 4 kΩ (1.3 W)                                                                                                                  |
| Sensitivity          | 90 dB (1 W, 1 m)                                                                                                                                                                                                                                    |
| Frequency Response   | 150 Hz - 16,000 Hz                                                                                                                                                                                                                                  |
| Speaker Component    | 10 cm (4") cone-type x 2                                                                                                                                                                                                                            |
| Input Terminal       | Push-In terminals                                                                                                                                                                                                                                   |
| Finish               | Enclosure: HIPS, black, paint<br>Punched Net: Surface-tread steel plate, black, paint<br>Speaker Bracket: Aluminum die-cast, black, paint<br>Joint Bracket, Wall Bracket: Steel plate, t1.6 mm, black, paint                                        |
| Dimensions           | 135 (W) x 250 (H) x 128 (D) mm (5.31" x 9.84" x 5.04")                                                                                                                                                                                              |
| Weight               | 1.9 kg (4.18 lbs.) unit only                                                                                                                                                                                                                        |
| Included Accessories | Speaker Bracket x 1, Joint Bracket x 1, Wall Bracket x 1, Fixing Bolt (M5 x 60) x 1, Hexagon Bolt (M6 x 12) (with plain washer and spring washer) x 2, Machine Screw (M5 x 20) (with plain washer and spring washer) x 2, Hexagon Bolt (M8x 15) x 1 |
| Optional Accessories | Speaker Stand: ST-16A                                                                                                                                                                                                                               |

## Dimensions

UNIT: mm

З