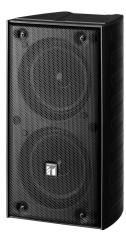

## TZ-206B AS COLUMN SPEAKER

The TZ Series Column Speakers are highly efficient compact speakers that deliver excellent sound performance in medium sized venues such as houses of worship, gymnasiums, auditoriums and more.

## Key features

- Column Speaker is suitably designed for in-door use and/or outdoor use.
- Efficient for use in a spacious room.
- The speaker unit is designed to reproduce sound with good clarity and high input power capacity.
- The plastic column speaker comes with speaker bracket as accessories.
- The speaker bracket offers better installation flexibility.