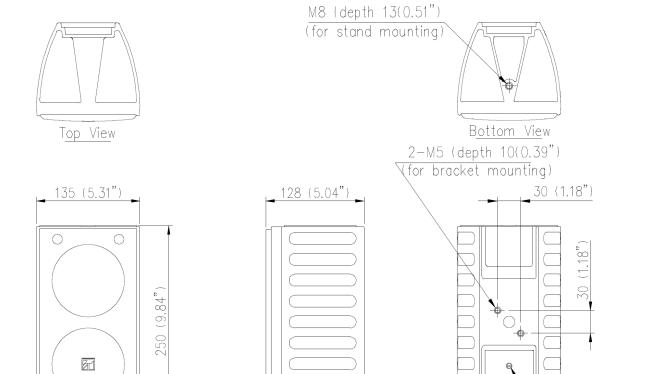

# Specifications

| Sealed Type                                                                                                                                                                                                                                                                                                                                                                                            |
|--------------------------------------------------------------------------------------------------------------------------------------------------------------------------------------------------------------------------------------------------------------------------------------------------------------------------------------------------------------------------------------------------------|
| 20 W                                                                                                                                                                                                                                                                                                                                                                                                   |
| 100 V line: 500 $\Omega$ (20 W), 1 k $\Omega$ (10 W), 2 k $\Omega$ (5 W), 4 k $\Omega$ (2.5 W) 70 V line: 500 $\Omega$ (10 W), 1 k $\Omega$ (5 W), 2 k $\Omega$ (2.5 W), 4 k $\Omega$ (1.3 W)                                                                                                                                                                                                          |
| 89 dB (1 W, 1 m)                                                                                                                                                                                                                                                                                                                                                                                       |
| 150 Hz - 13,000 Hz                                                                                                                                                                                                                                                                                                                                                                                     |
| 10 cm (4") PP cone type x 2                                                                                                                                                                                                                                                                                                                                                                            |
| Push-In terminals                                                                                                                                                                                                                                                                                                                                                                                      |
| IP65                                                                                                                                                                                                                                                                                                                                                                                                   |
| Enclosure: HIPS, black, paint Punched Net: Surface-tread steel plate, black, paint Speaker Bracket: Aluminum die-cast, black, paint Joint Bracket, Wall Bracket: Steel plate, t1.6 mm, paint (ED Coating), black                                                                                                                                                                                       |
| 135 (W) x 250 (H) x 128 (D) mm (5.31" x 9.84" x 5.04")                                                                                                                                                                                                                                                                                                                                                 |
| 1.9 kg (4.18 lbs.) unit only                                                                                                                                                                                                                                                                                                                                                                           |
| Speaker Bracket $\times$ 1, Joint Bracket $\times$ 1, Wall Bracket $\times$ 1, Fixing Bolt (M5 $\times$ 60) $\times$ 1, Hexagon Bolt (M6 $\times$ 12) (with plain washer and spring washer) $\times$ 2, Machine Screw (M5 $\times$ 20) (with plain washer and spring washer) $\times$ 2, Hexagon Bolt (M8 $\times$ 15) $\times$ 1, Tapping screw (4 $\times$ 12) $\times$ 4, Terminal Cover $\times$ 1 |
| Speaker Stand: ST-16A                                                                                                                                                                                                                                                                                                                                                                                  |
|                                                                                                                                                                                                                                                                                                                                                                                                        |

## **Dimensions**

<u>Side View</u>

UNIT: mm

Front View

Rotary Switch

Rear View