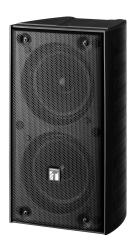

#### TZ-206BWP AS

#### **COLUMN SPEAKER**

The TZ Series Column Speakers are highly efficient compact speakers that deliver excellent sound performance in medium sized venues such as houses of worship, gymnasiums, auditoriums and more.

## Key features

- Column Speaker is suitably designed for in-door use and/or outdoor use.
- Efficient for use in a spacious room.
- The speaker unit is designed to reproduce sound with good clarity and high input power capacity.
- The plastic column speaker comes with speaker bracket as accessories.
- The speaker bracket offers better installation flexibility.