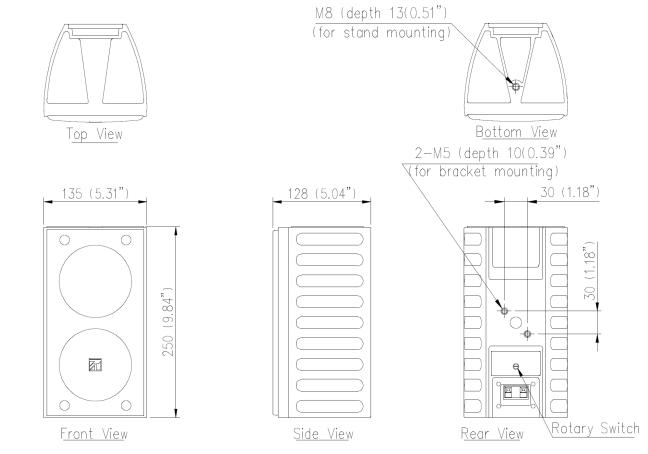

## Specifications

| Enclosure             | Sealed Type                                                                                                                                                                                                                                                                                       |
|-----------------------|---------------------------------------------------------------------------------------------------------------------------------------------------------------------------------------------------------------------------------------------------------------------------------------------------|
| Rated Input           | 20 W                                                                                                                                                                                                                                                                                              |
| Rated Impedance       | 100 V line: 500 Ω (20 W), 1 kΩ (10 W), 2 kΩ (5 W), 4 kΩ (2.5 W)<br>70 V line: 500 Ω (10 W), 1 kΩ (5 W), 2 kΩ (2.5 W), 4 kΩ (1.3 W)                                                                                                                                                                |
| Sensitivity           | 89 dB (1 W, 1 m)                                                                                                                                                                                                                                                                                  |
| Frequency Response    | 150 Hz - 13,000 Hz                                                                                                                                                                                                                                                                                |
| Speaker Component     | 10 cm (4") PP cone type x 2                                                                                                                                                                                                                                                                       |
| Input Terminal        | Push-In terminals                                                                                                                                                                                                                                                                                 |
| Dust/Water Protection | IP65                                                                                                                                                                                                                                                                                              |
| Finish                | Enclosure: HIPS, black, paint<br>Punched Net: Surface-tread steel plate, black, paint<br>Speaker Bracket: Aluminum die-cast, black, paint<br>Joint Bracket, Wall Bracket: Steel plate, t1.6 mm, paint (ED Coating), black                                                                         |
| Dimensions            | 135 (W) x 250 (H) x 128 (D) mm (5.31" x 9.84" x 5.04")                                                                                                                                                                                                                                            |
| Weight                | 1.9 kg (4.18 lbs.) unit only                                                                                                                                                                                                                                                                      |
| Included Accessories  | Speaker Bracket x 1, Joint Bracket x 1, Wall Bracket x 1, Fixing Bolt (M5 x 60) x 1, Hexagon Bolt (M6 x 12) (with plain washer and spring washer) x 2, Machine Screw (M5 x 20) (with plain washer and spring washer) x 2, Hexagon Bolt (M8x 15) x 1, Tapping screw (4x12) x 4, Terminal Cover x 1 |
| Optional Accessories  | Speaker Stand: ST-16A                                                                                                                                                                                                                                                                             |

## Dimensions

UNIT: mm