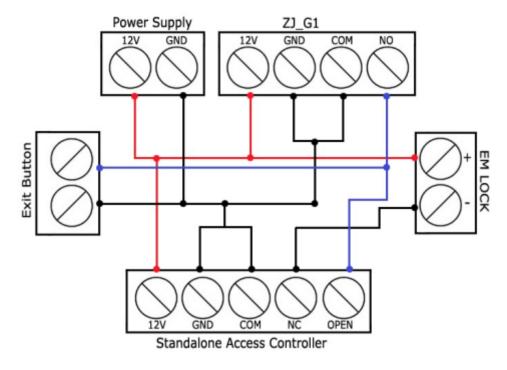

vironment: With WIFI
- 5: Support IOS and Android phone



## WIFI Access Control Module (Support APP+2G+3G+4G)

| Voltage                  | DC 7-32V                                                           |
|--------------------------|--------------------------------------------------------------------|
| Quiescent current        | 80mA                                                               |
| Maximum Load power       | 2200W                                                              |
| Installation Environment | With WIFI                                                          |
| Dimension                | 80X50X32MM                                                         |
| Time delay               | 3s 6s 9s adjustable<br>(press Config+Model switch button together) |



Inching/Self-Locking Switch for WIFI module